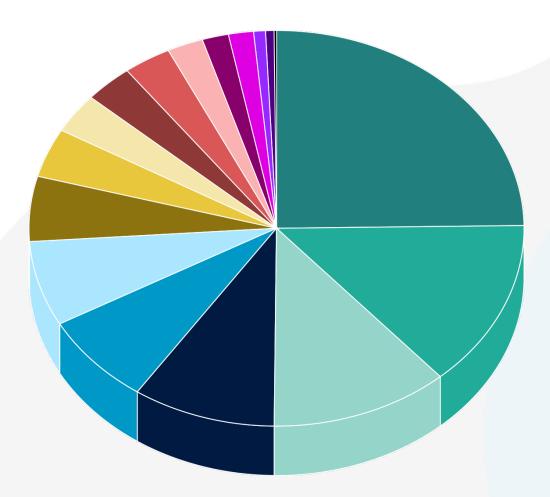

### **DISBURSEMENTS BY SECTOR**

| Accommodation & Food Services            | \$2,423,142 |
|------------------------------------------|-------------|
| Agriculture, Forestry, Fishing & Hunting | \$1,341,096 |
| Retail                                   | \$1,140,037 |
| Other                                    | \$914,779   |
| Health Care                              | \$730,337   |
| Education                                | \$673,669   |
| Professional                             | \$519,515   |
| Information                              | \$392,225   |
| Admin & Support                          | \$318,835   |
| Rental & Leasing                         | \$310,075   |
| Transportation                           | \$304,937   |
| Mining                                   | \$230,466   |
| Manufacturing                            | \$168,811   |
| Construction                             | \$160,174   |
| Arts                                     | \$75,608    |
| Wholesale                                | \$54,100    |
| Management                               | \$15,499    |
|                                          |             |